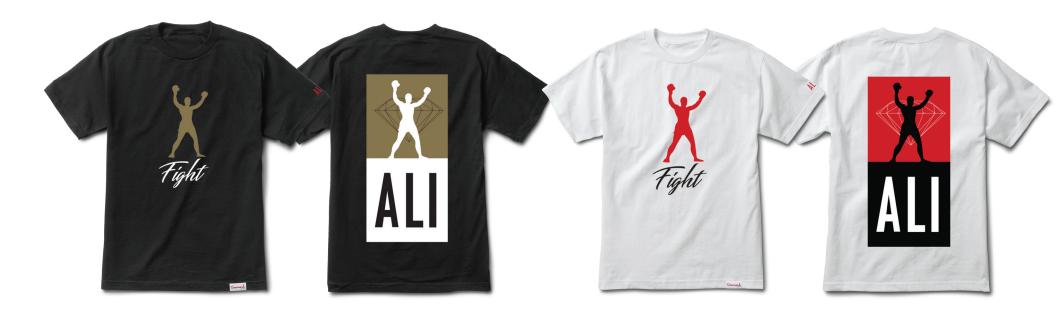

# FIGHT SHORT SLEEVE TEE

Cotton jersey long sleeve t-shirt with screenprint at chest, woven clamp label at hem.

 SKU#:
 D19DMPA405S

 COLORS:
 BLACK, WHITE

 SIZES:
 S-4XL

 MATERIAL:
 100% Cotton