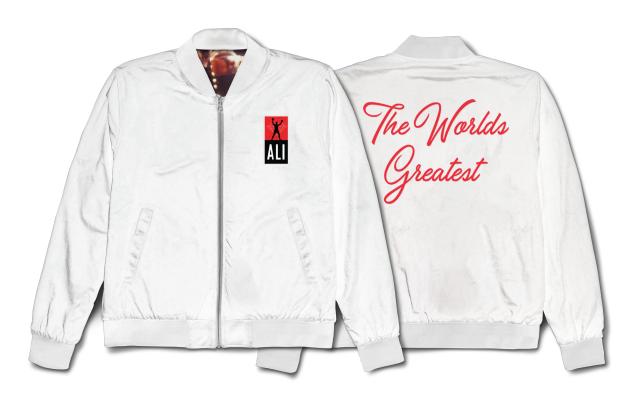

# **ALI SIGN HOODIE**

French terry hoodie with screenprint at chest and rear, woven clamp label at hem.

SKU#: D19DMTG403S COLORS: BLACK, RED, WHITE

SIZES: S-4XL
MATERIAL: FRENCH TERRY