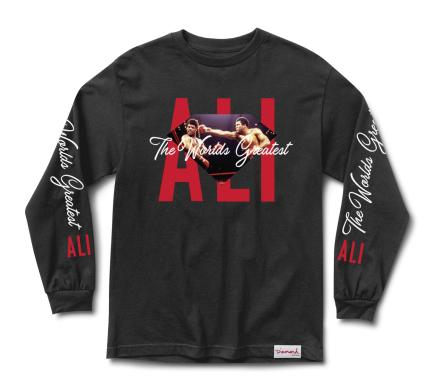

# **ALI SIGN LONG SLEEVE TEE**

Cotton jersey long sleeve t-shirt with screenprint at chest, woven clamp label at hem.

SKU#: D19DMPC403S COLORS: BLACK, HEATHER GREY

SIZES: S-4XL MATERIAL: 100% Cotton