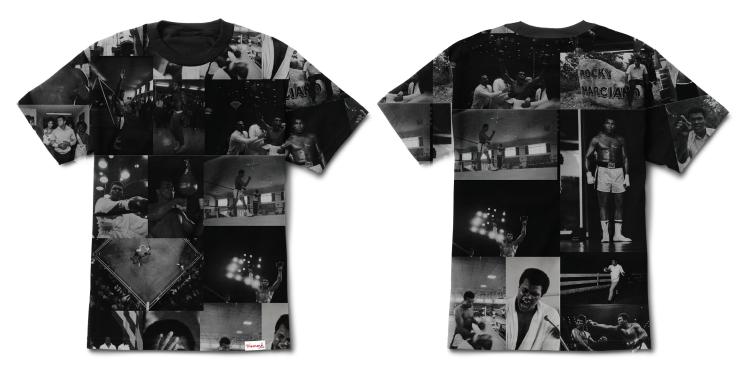

# **MONTAGE TEE**

Allover printed sublimated t-shirt, woven clamp label at hem.

SKU#: D19DMTF404S

COLORS: MULTI
SIZES: S-2XL
MATERIAL: 100% Poly