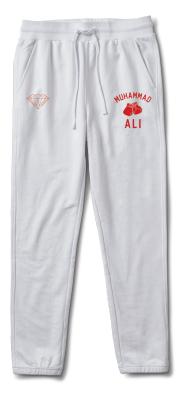

# FIGHT HOODIE

French terry hoodie with chain-stitch embroidery at chest and rear, woven clamp label at hem.

 SKU#:
 D19DMTG406S

 COLORS:
 BLACK, WHITE

 SIZES:
 S-4XL

 MATERIAL:
 FRENCH TERRY

**FIGHT SWEATPANTS** 

300g French terry sweatpants with chain stitch embroidery

SKU#: D19DMBD406S COLORS: BLACK, WHITE SIZES: S-2XL MATERIAL: FRENCH TERRY