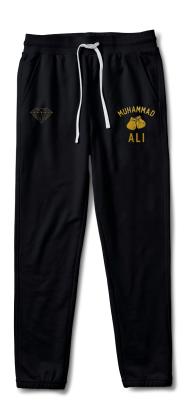

# FIGHT HOODIE

French terry hoodie with chain-stitch embroidery at chest and rear, woven clamp label at hem.

 SKU#:
 D19DMTG406S

 COLORS:
 BLACK, WHITE

 SIZES:
 S-4XL

 MATERIAL:
 FRENCH TERRY

**FIGHT SWEATPANTS** 

300g French terry sweatpants with chain stitch embroidery

SKU#: D19DMBD406S COLORS: BLACK, WHITE SIZES: S-2XL MATERIAL: FRENCH TERRY