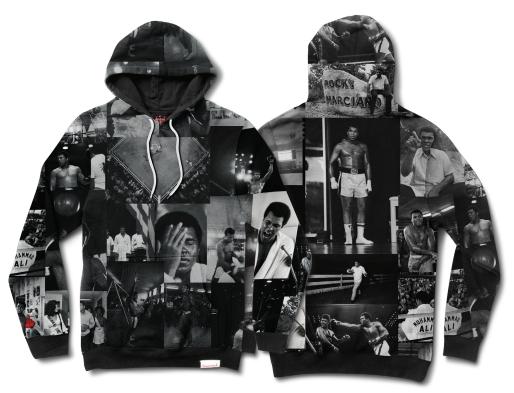

# FIGHT HOODIE

French terry hoodie with chain-stitch embroidery at chest and rear, woven clamp label at hem.

 SKU#:
 D19DMTG406S

 COLORS:
 BLACK, WHITE

 SIZES:
 S-4XL

 MATERIAL:
 FRENCH TERRY

**FIGHT SWEATPANTS** 

300g French terry sweatpants with chain stitch embroidery

SKU#: D19DMBD406S COLORS: BLACK, WHITE SIZES: S-2XL MATERIAL: FRENCH TERRY