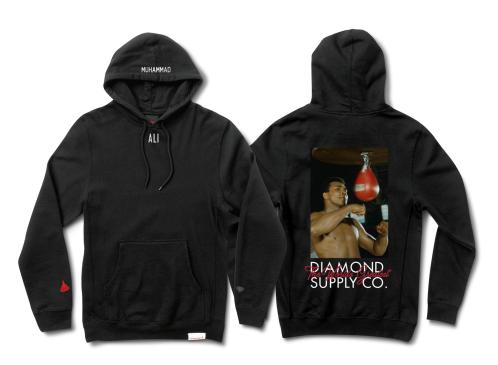

# **WORLD GREATEST HOODIE**

French terry hoodie embroidery at chest with screenprint at rear, woven clamp label at hem.

SKU#: D19DMTG401S

COLORS: BLACK, HEATHER GREY

SIZES: S-4XL MATERIAL: FRENCH TERRY