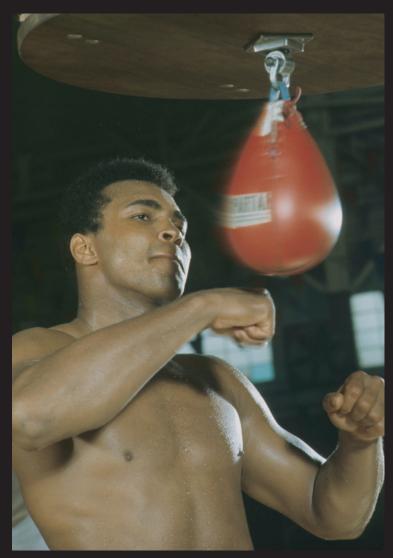

### **WORLD GREATEST SHORT SLEEVE TEE**

Cotton jersey short sleeve t-shirt with screenprint at chest, woven clamp label at hem.

SKU#: D19DMPA401S

COLORS: BLACK, DIAMOND BLUE, WHITE

SIZES: S-4XL

MATERIAL: 100% Cotton