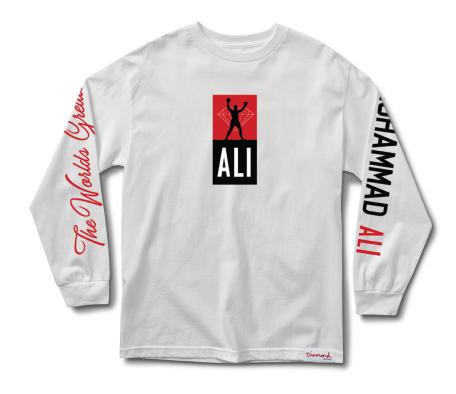

# **ALI SIGN LONG SLEEVE TEE**

Cotton jersey long sleeve t-shirt with screenprint at chest, woven clamp label at hem.

SKU#: D19DMPC403S COLORS: BLACK, HEATHER GREY

SIZES: S-4XL MATERIAL: 100% Cotton