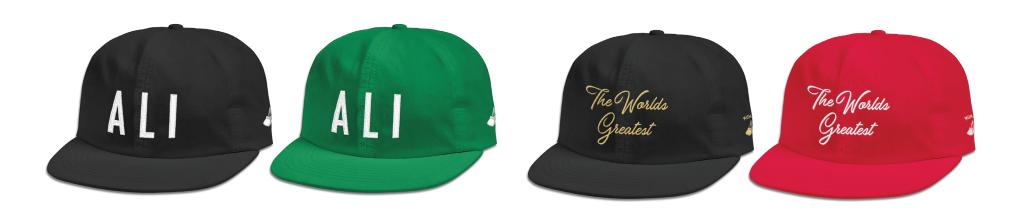

# ALI GREATEST UNSTRUCTURED 6PANEL STRAPBACK

SKU#: D19DMHG405S COLORS: BLACK, GREEN

SIZES: O/S

MATERIAL: 100% Cotton

# WORLD GREATEST UNSTRUCTURED 6PANEL STRAPBACK

SKU#: D19DMHG406S COLORS: BLACK, RED

SIZES: O/S

MATERIAL: 100% Cotton

Ali™, Muhammad Ali™
and the Muhammad Ali signature
are trademarks of Muhammad Ali
Enterprises LLC Rights of Publicity
and Persona Rights: Muhammad
Ali Enterprises LLC Photo by
Ken Regan © 2019 Muhammad Ali
Enterprises LLC ali.com