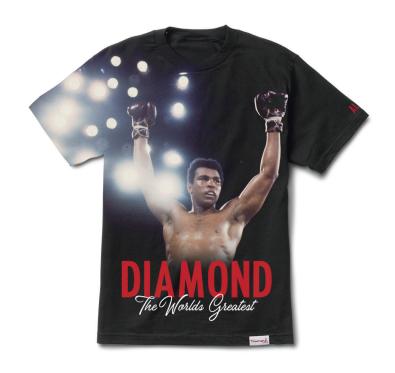

### **WORLD GREATEST SHORT SLEEVE TEE**

Cotton jersey short sleeve t-shirt with screenprint at chest, woven clamp label at hem.

SKU#: D19DMPA401S

COLORS: BLACK, DIAMOND BLUE, WHITE

SIZES: S-4XL

MATERIAL: 100% Cotton