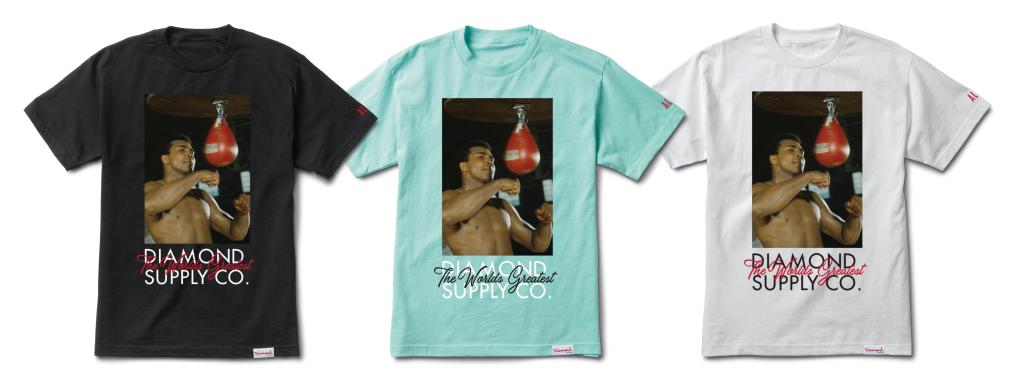

### **WORLD GREATEST SHORT SLEEVE TEE**

Cotton jersey short sleeve t-shirt with screenprint at chest, woven clamp label at hem.

SKU#: D19DMPA401S

COLORS: BLACK, DIAMOND BLUE, WHITE

SIZES: S-4XL

MATERIAL: 100% Cotton