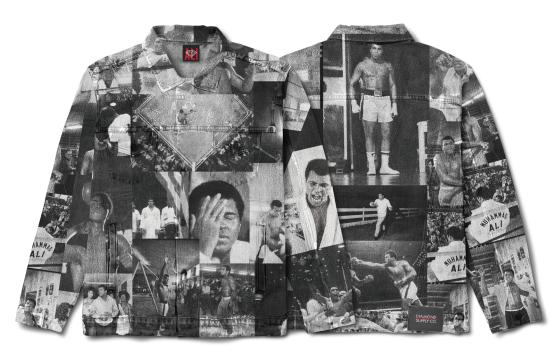

### **MONTAGE DENIM JACKET**

Classic trucker fitted denim jacket with allover printed artwork

SKU#: D19DMTC404S

COLORS: MULTI
SIZES: S-2XL
MATERIAL: 100% Cotton