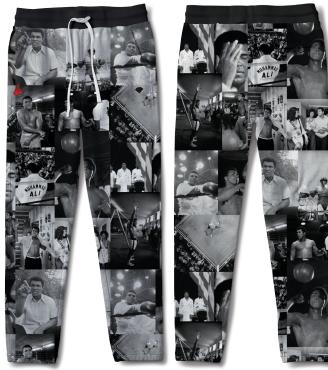

### **MONTAGE SWEATPANTS**

Allover printed sublimated sweatpants, patch at sleeve at leg.

**SKU#:** D19DMBD404S

COLORS: MULTI SIZES: S-2XL MATERIAL: 100% Poly