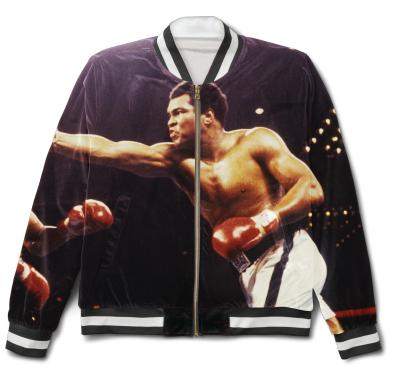

# FIGHT REVERSIBLE JACKET

Reversible nylon jacket, oversized image on one side and Diamond  ${\bf x}$  Ali patch and chainstitch detailing on the other side.

SKU#: D19DMTC403S

COLORS: MULTI SIZES: S-2XL MATERIAL: 100% Nylon