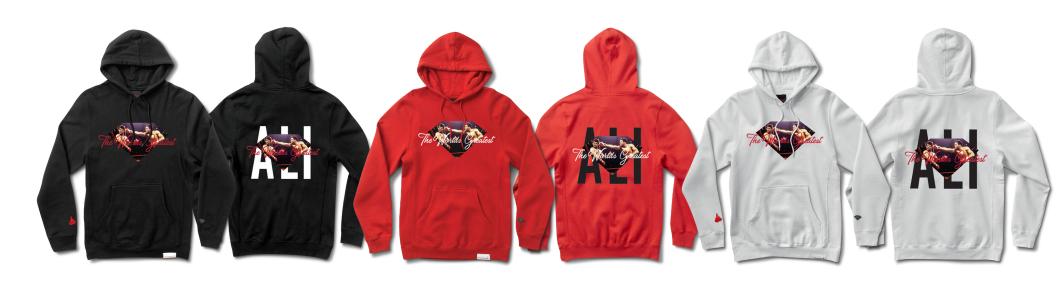

# **ALI SIGN HOODIE**

French terry hoodie with screenprint at chest and rear, woven clamp label at hem.

SKU#: D19DMTG403S COLORS: BLACK, RED, WHITE

SIZES: S-4XL
MATERIAL: FRENCH TERRY