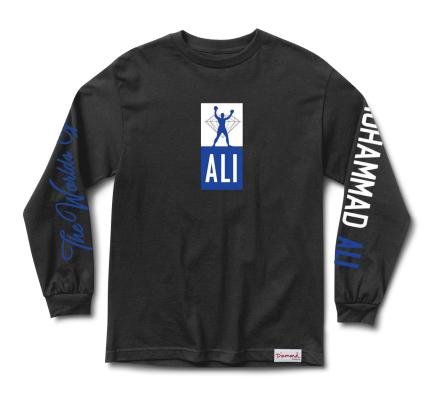

# **ALI SIGN LONG SLEEVE TEE**

Cotton jersey long sleeve t-shirt with screenprint at chest, woven clamp label at hem.

SKU#: D19DMPC403S COLORS: BLACK, HEATHER GREY

SIZES: S-4XL MATERIAL: 100% Cotton