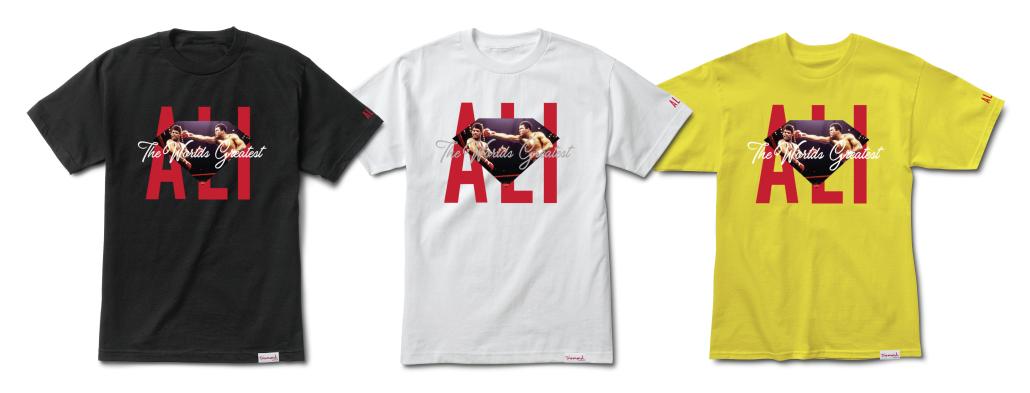

# **ALI SIGN SHORT SLEEVE TEE**

Cotton jersey short sleeve t-shirt with screenprint at chest, woven clamp label at hem.

SKU#: D19DMPA403S

COLORS: BLACK, WHITE, YELLOW

SIZES: S-2XL

MATERIAL: 100% Cotton