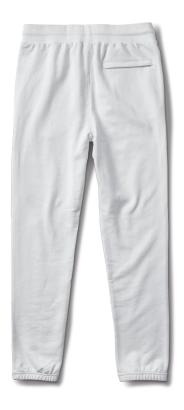

300g French terry sweatpants with chain stitch embroidery

SKU#: D19DMBD406S COLORS: BLACK, WHITE SIZES: S-2XL MATERIAL: FRENCH TERRY