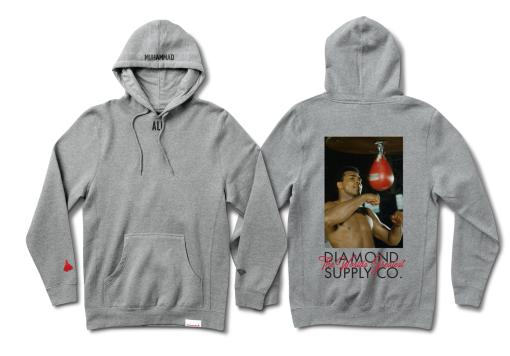

# **WORLD GREATEST HOODIE**

French terry hoodie embroidery at chest with screenprint at rear, woven clamp label at hem.

SKU#: D19DMTG401S

COLORS: BLACK, HEATHER GREY

SIZES: S-4XL MATERIAL: FRENCH TERRY