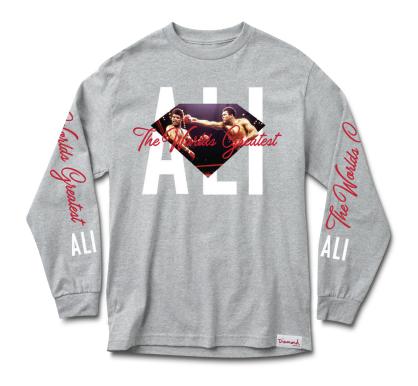

# FIGHT LONG SLEEVE TEE

Cotton jersey long sleeve t-shirt with screenprint at chest, woven clamp label at hem.

 SKU#:
 D19DMPC405S

 COLORS:
 BLACK, WHITE

 SIZES:
 S-2XL

 MATERIAL:
 100% Cotton