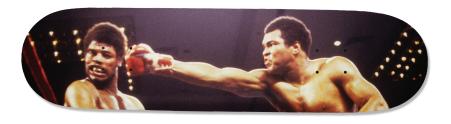

# **WORLDS GREATEST SKATEBOARD**

Custom printed wooden skate deck.

SKU#: D19DMSK403S

**SIZES:** 8.25"