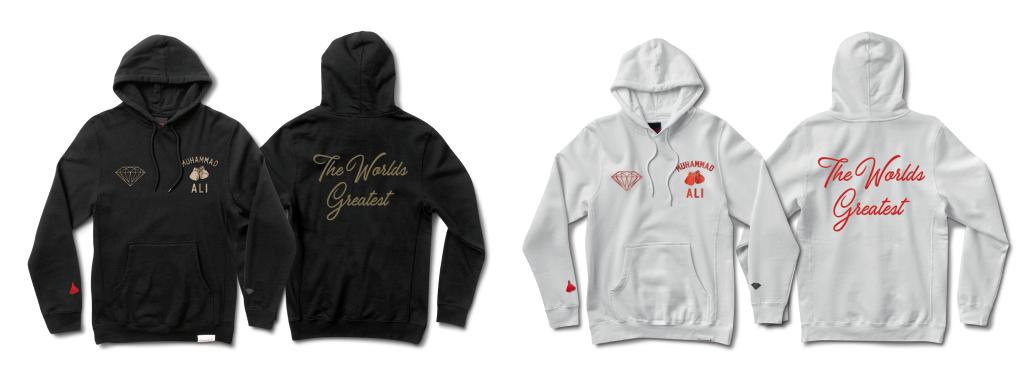

# **WORLD GREATEST HOODIE**

French terry hoodie embroidery at chest with screenprint at rear, woven clamp label at hem.

SKU#: D19DMTG401S

COLORS: BLACK, HEATHER GREY

SIZES: S-4XL MATERIAL: FRENCH TERRY